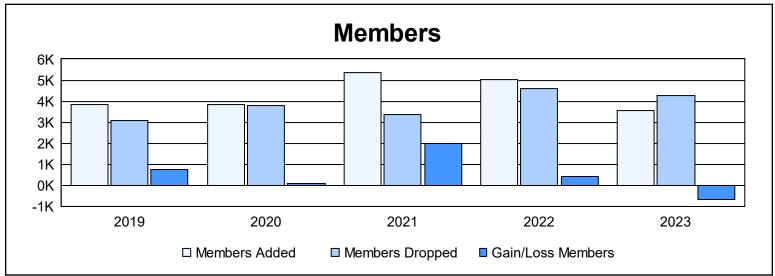

| Year      | New<br>Clubs | Dropped<br>Clubs | Gain/<br>Loss<br>Clubs | New<br>Members | Charter<br>Members | Reinstate<br>Members | Transfer<br>Members | Total<br>Member<br>Added | Total<br>Members<br>Dropped | Gain/<br>Loss<br>Members |
|-----------|--------------|------------------|------------------------|----------------|--------------------|----------------------|---------------------|--------------------------|-----------------------------|--------------------------|
| 2018-2019 | 56           | 15               | 41                     | 1,997          | 1,607              | 216                  | 28                  | 3,848                    | 3,098                       | 750                      |
| 2019-2020 | 59           | 17               | 42                     | 1,871          | 1,621              | 291                  | 63                  | 3,846                    | 3,779                       | 67                       |
| 2020-2021 | 95           | 28               | 67                     | 2,801          | 2,373              | 118                  | 70                  | 5,362                    | 3,358                       | 2,004                    |
| 2021-2022 | 78           | 61               | 17                     | 2,649          | 2,131              | 184                  | 56                  | 5,020                    | 4,594                       | 426                      |
| 2022-2023 | 41           | 47               | -6                     | 2,011          | 1,375              | 104                  | 75                  | 3,565                    | 4,250                       | -685                     |
| Average   | 66           | 34               | 32                     | 2,266          | 1,821              | 183                  | 58                  | 4,328                    | 3,816                       | 512                      |