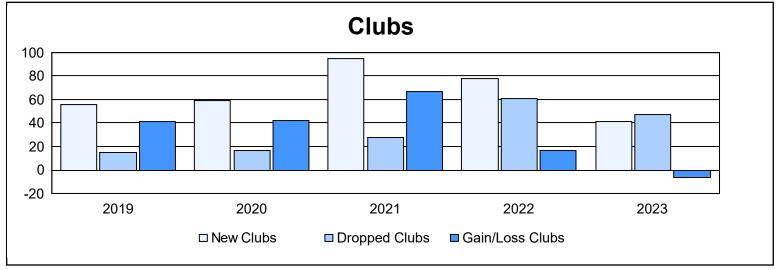

| Year      | New<br>Clubs | Dropped<br>Clubs | Gain/<br>Loss<br>Clubs | New<br>Members | Charter<br>Members | Reinstate<br>Members | Transfer<br>Members | Total<br>Member<br>Added | Total<br>Members<br>Dropped | Gain/<br>Loss<br>Members |
|-----------|--------------|------------------|------------------------|----------------|--------------------|----------------------|---------------------|--------------------------|-----------------------------|--------------------------|
| 2018-2019 | 56           | 15               | 41                     | 1,997          | 1,607              | 216                  | 28                  | 3,848                    | 3,098                       | 750                      |
| 2019-2020 | 59           | 17               | 42                     | 1,871          | 1,621              | 291                  | 63                  | 3,846                    | 3,779                       | 67                       |
| 2020-2021 | 95           | 28               | 67                     | 2,801          | 2,373              | 118                  | 70                  | 5,362                    | 3,358                       | 2,004                    |
| 2021-2022 | 78           | 61               | 17                     | 2,649          | 2,131              | 184                  | 56                  | 5,020                    | 4,594                       | 426                      |
| 2022-2023 | 41           | 47               | -6                     | 2,011          | 1,375              | 104                  | 75                  | 3,565                    | 4,250                       | -685                     |
| Average   | 66           | 34               | 32                     | 2,266          | 1,821              | 183                  | 58                  | 4,328                    | 3,816                       | 512                      |